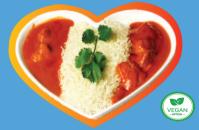

# Lunch (KwikKhana)

Spot the "Vegan Option" sign indicating that the item is available for ordering in its vegan version.