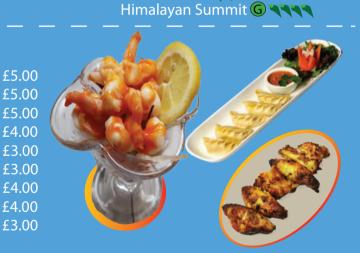

# **Choose your Protein & Sauce**

- Chicken tikka D M
- Kathmandu Kebab D
- Seekh Kebab D

Kathmandu Amilo (G) (D) Garlic Sesame (S)

Aap Ko swad Gurkha BBQ 🤏

Himalayan Summit @ TTTT Rice or Fries)